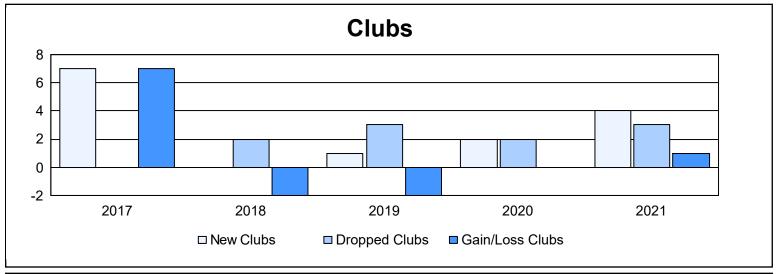

District 4 C4 As of June 2021 Cumulative

| Year      | New<br>Clubs | Dropped<br>Clubs | Gain/<br>Loss<br>Clubs | New<br>Members | Charter<br>Members | Reinstate<br>Members | Transfer<br>Members | Total<br>Member<br>Added | Total<br>Members<br>Dropped | Gain/<br>Loss<br>Members |
|-----------|--------------|------------------|------------------------|----------------|--------------------|----------------------|---------------------|--------------------------|-----------------------------|--------------------------|
| 2016-2017 | 7            | 0                | 7                      | 224            | 360                | 3                    | 6                   | 593                      | 214                         | 379                      |
| 2017-2018 | 0            | 2                | -2                     | 194            | 10                 | 5                    | 4                   | 213                      | 389                         | -176                     |
| 2018-2019 | 1            | 3                | -2                     | 147            | 37                 | 6                    | 2                   | 192                      | 329                         | -137                     |
| 2019-2020 | 2            | 2                | 0                      | 220            | 58                 | 1                    | 17                  | 296                      | 239                         | 57                       |
| 2020-2021 | 4            | 3                | 1                      | 176            | 135                | 15                   | 8                   | 334                      | 337                         | -3                       |
| Average   | 3            | 2                | 1                      | 192            | 120                | 6                    | 7                   | 326                      | 302                         | 24                       |